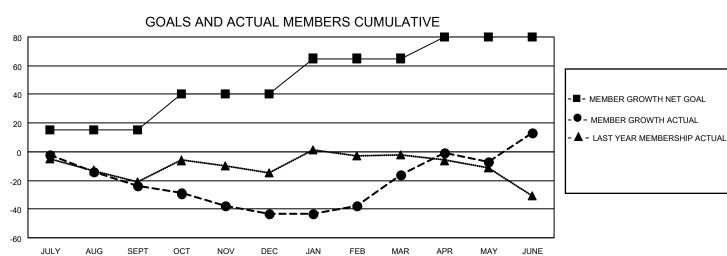

## MONTHLY MEMBERSHIP PROGRESS REPORT

LOCATION ONTARIO District A 2 Results as of: 6/30/2021

| Clubs         |               |             |               | Members               |                        |                         |                                                    |  |
|---------------|---------------|-------------|---------------|-----------------------|------------------------|-------------------------|----------------------------------------------------|--|
|               | RESULTS FOR   | R 2020-2021 |               | RESULTS FOR 2020-2021 |                        |                         |                                                    |  |
| QUARTER       | NEW CLUB GOAL | NEW CLUBS   | DROPPED CLUBS | QUARTER MEMI          | BER GROWTH NET<br>GOAL | MEMBER GROWTH<br>ACTUAL | DROPPED<br>MEMBERS ACTUAL<br>(including transfers) |  |
| JULY/AUG/SEPT | 0             | 0           | 0             | JULY/AUG/SEPT         | 15                     | 10                      | 31                                                 |  |
| OCT/NOV/DEC   | 0             | 0           | 0             | OCT/NOV/DEC           | 25                     | 24                      | 39                                                 |  |
| JAN/FEB/MAR   | 1             | 0           | 0             | JAN/FEB/MAR           | 25                     | 36                      | 8                                                  |  |
| APR/MAY/JUNE  | 0             | 2           | 0             | APR/MAY/JUNE          | 15                     | 60                      | 28                                                 |  |