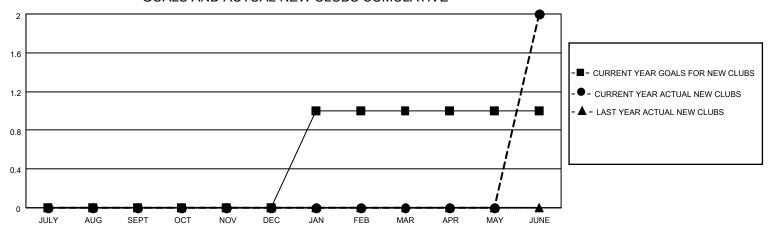

## MONTHLY MEMBERSHIP PROGRESS REPORT

LOCATION ONTARIO District A 2 Results as of: 6/30/2021

| Clubs         |               |             |               | Members               |                        |                         |                                                    |  |
|---------------|---------------|-------------|---------------|-----------------------|------------------------|-------------------------|----------------------------------------------------|--|
|               | RESULTS FOR   | R 2020-2021 |               | RESULTS FOR 2020-2021 |                        |                         |                                                    |  |
| QUARTER       | NEW CLUB GOAL | NEW CLUBS   | DROPPED CLUBS | QUARTER MEMI          | BER GROWTH NET<br>GOAL | MEMBER GROWTH<br>ACTUAL | DROPPED<br>MEMBERS ACTUAL<br>(including transfers) |  |
| JULY/AUG/SEPT | 0             | 0           | 0             | JULY/AUG/SEPT         | 15                     | 10                      | 31                                                 |  |
| OCT/NOV/DEC   | 0             | 0           | 0             | OCT/NOV/DEC           | 25                     | 24                      | 39                                                 |  |
| JAN/FEB/MAR   | 1             | 0           | 0             | JAN/FEB/MAR           | 25                     | 36                      | 8                                                  |  |
| APR/MAY/JUNE  | 0             | 2           | 0             | APR/MAY/JUNE          | 15                     | 60                      | 28                                                 |  |